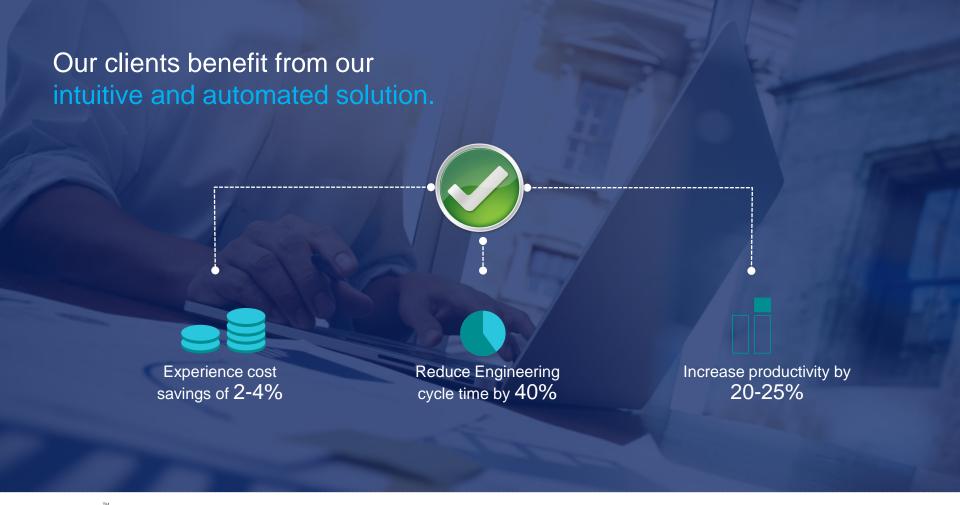

Our experts have created a solution that can work beyond geographical borders and lets companies work more efficiently and cost-effectively than they ever thought possible.

\*All WRENCH SmartProject solutions and services are scalable and customized to a customers' budget, his preferred payment model, and his platform of choice (i.e cloud-based or on-premises).

## Seamless solutions

Our solution provides maximum efficiency and minimum rework, which ensures that projects are managed on time